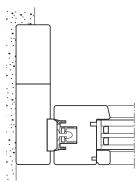

## Side point system: the essential without bounds

The glass is built into the jamb of the frame. Thanks to an easy and adequate installation, it blends with the wall.