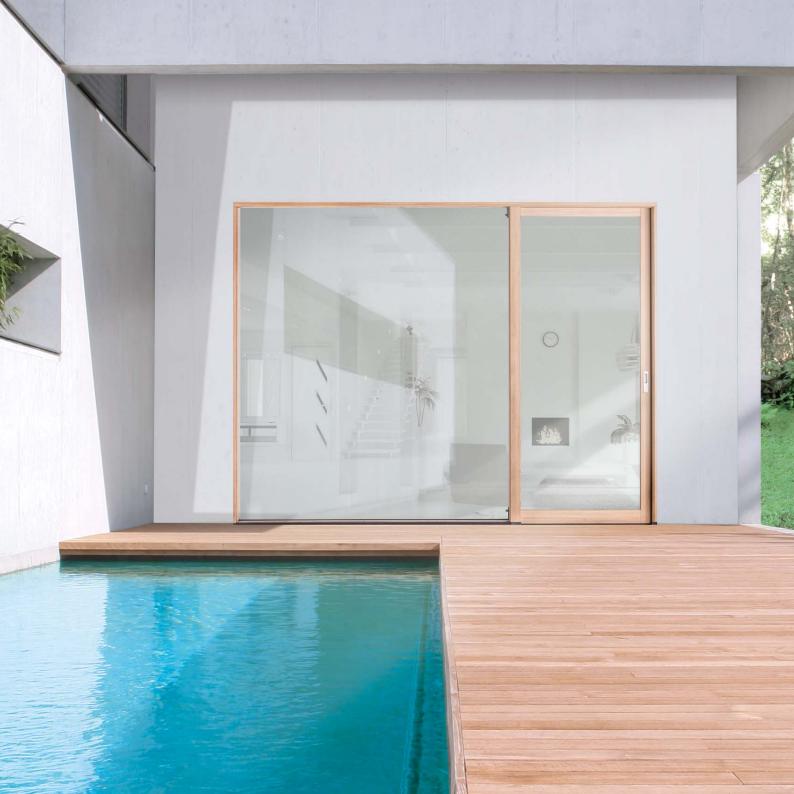

#### Leaving space to the glass: a room without bounds

The lower transom of the fixed sash has been eliminated.

The glass and the external environment become the center of the room.

A thin aluminium profile creates the glass seat.

#### Wood and image only: the hardware disappears on the frame

The sliding top guide has been inserted into the frame to hide every functional element.

#### A slimmer sash profile

The frame of the sliding sash has been concealed to 74 mm thanks to a reduced backset lock.

## Minimal design, with a technological heart

The thin transom of the frame contains the top sealing profile: no carving is visible.

## Side point system: the essential without bounds

The glass is built into the jamb of the frame. Thanks to an easy and adequate installation, it blends with the wall.