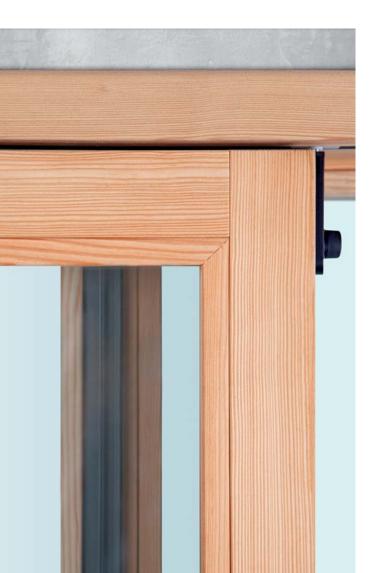

# DESIGN (IN) VISIBLE PROFILE

#### Leaving space to the glass: a room without bounds

The lower transom of the fixed sash has been eliminated.

The glass and the external environment become the center of the room.

A thin aluminium profile creates the glass seat.

#### Wood and image only: the hardware disappears on the frame

The sliding top guide has been inserted into the frame to hide every functional element.

#### A slimmer sash profile

The frame of the sliding sash has been concealed to 74 mm thanks to a reduced backset lock.

## Minimal design, with a technological heart

The thin transom of the frame contains the top sealing profile: no carving is visible.

## Side point system: the essential without bounds

The glass is built into the jamb of the frame. Thanks to an easy and adequate installation, it blends with the wall.