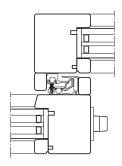

#### A slimmer sash profile

The frame of the sliding sash has been concealed to 74 mm thanks to a reduced backset lock.

## Minimal design, with a technological heart

The thin transom of the frame contains the top sealing profile: no carving is visible.