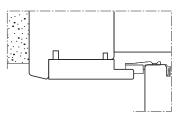

#### Wood and image only: the hardware disappears on the frame

The sliding top guide has been inserted into the frame to hide every functional element.

#### A slimmer sash profile

The frame of the sliding sash has been concealed to 74 mm thanks to a reduced backset lock.

## Minimal design, with a technological heart

The thin transom of the frame contains the top sealing profile: no carving is visible.

## Side point system: the essential without bounds

The glass is built into the jamb of the frame. Thanks to an easy and adequate installation, it blends with the wall.