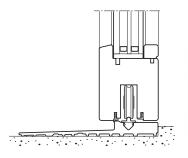

#### A high performance project without limits

A 25 mm maximum thickness threshold at the same level of the floor. The Climatech threshold offers the minimum visual impact and guarantees incredible thermal performances, thanks to the innovative fiberglass reinforced material.