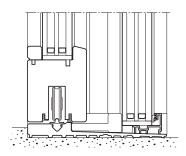

#### A high performance project without limits

A 25 mm maximum thickness threshold at the same level of the floor. The Climatech threshold offers the minimum visual impact and guarantees incredible thermal performances, thanks to the innovative fiberglass reinforced material.

Imago is a barrier against air, water and wind thanks to the accessories range which have been tested in every condition.