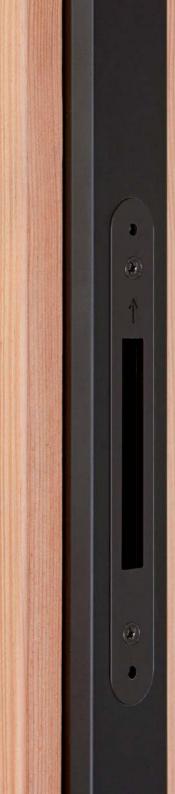

#### Maximum security lock

The innovative Poseidon lock with two opposite facing hooks and a central bolt offers anti-burglar security levels never known before.

#### Poseidon concealed security striker

The striker is installed flush to the frame to improve the minimal design of Imago.

The wide pressure adjustments allow an easy installation in every condition.