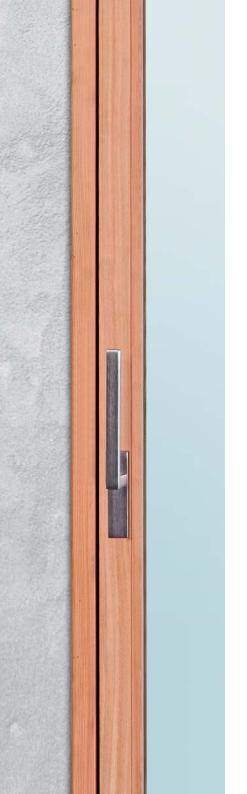

## Side point system: the essential without bounds

The glass is built into the jamb of the frame. Thanks to an easy and adequate installation, it blends with the wall.