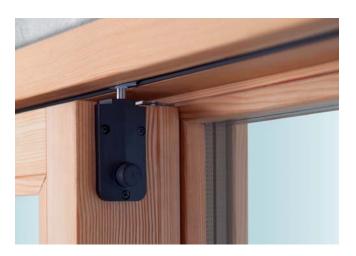

#### Wood and image only: the hardware disappears on the frame

The sliding top guide has been inserted into the frame to hide every functional element.

#### A slimmer sash profile

The frame of the sliding sash has been concealed to 74 mm thanks to a reduced backset lock.