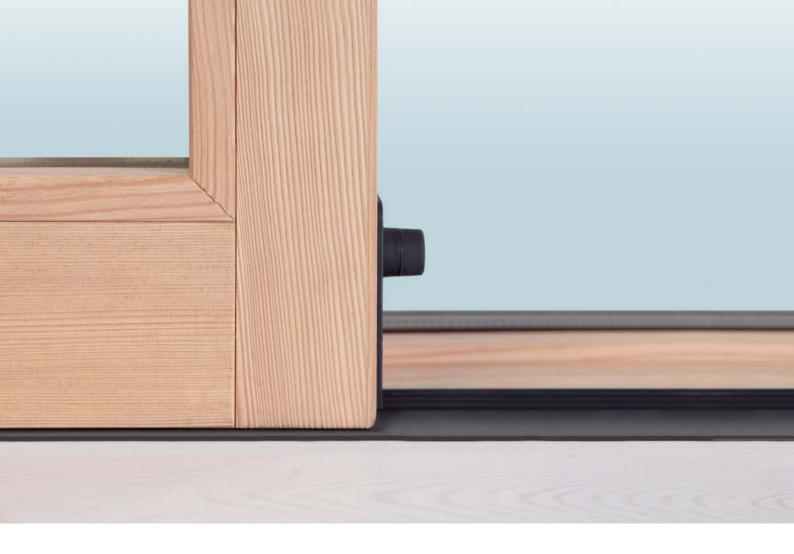

#### Wood and image only: the hardware disappears on the frame

The sliding top guide has been inserted into the frame to hide every functional element.

#### A slimmer sash profile

The frame of the sliding sash has been concealed to 74 mm thanks to a reduced backset lock.

## Minimal design, with a technological heart

The thin transom of the frame contains the top sealing profile: no carving is visible.