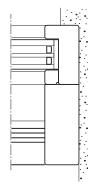

#### Wood and image only: the hardware disappears on the frame

The sliding top guide has been inserted into the frame to hide every functional element.

#### A slimmer sash profile

The frame of the sliding sash has been concealed to 74 mm thanks to a reduced backset lock.

## Minimal design, with a technological heart

The thin transom of the frame contains the top sealing profile: no carving is visible.