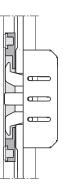

#### Wood and image only: the hardware disappears on the frame

The sliding top guide has been inserted into the frame to hide every functional element.

## Minimal design, with a technological heart

The thin transom of the frame contains the top sealing profile: no carving is visible.