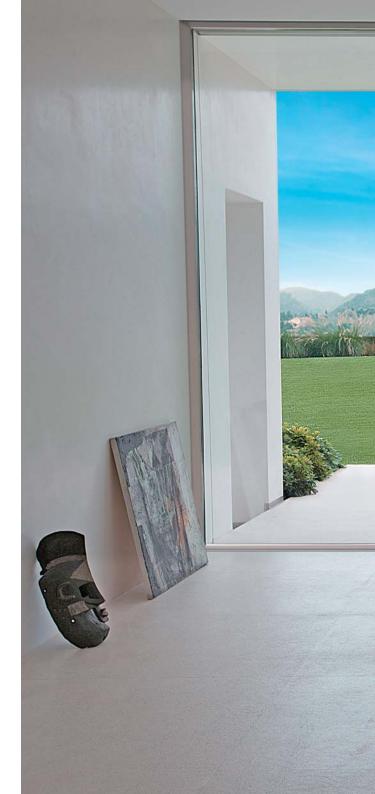

# IMAGO LESS IS MORE

Imago gives to the landscape the main role. Thanks to the minimal design, it extends the space and blends the internal places with the external environment.

It expands the possibilities and the design solutions.

#### Leaving space to the glass: a room without bounds

The lower transom of the fixed sash has been eliminated.

The glass and the external environment become the center of the room.

A thin aluminium profile creates the glass seat.