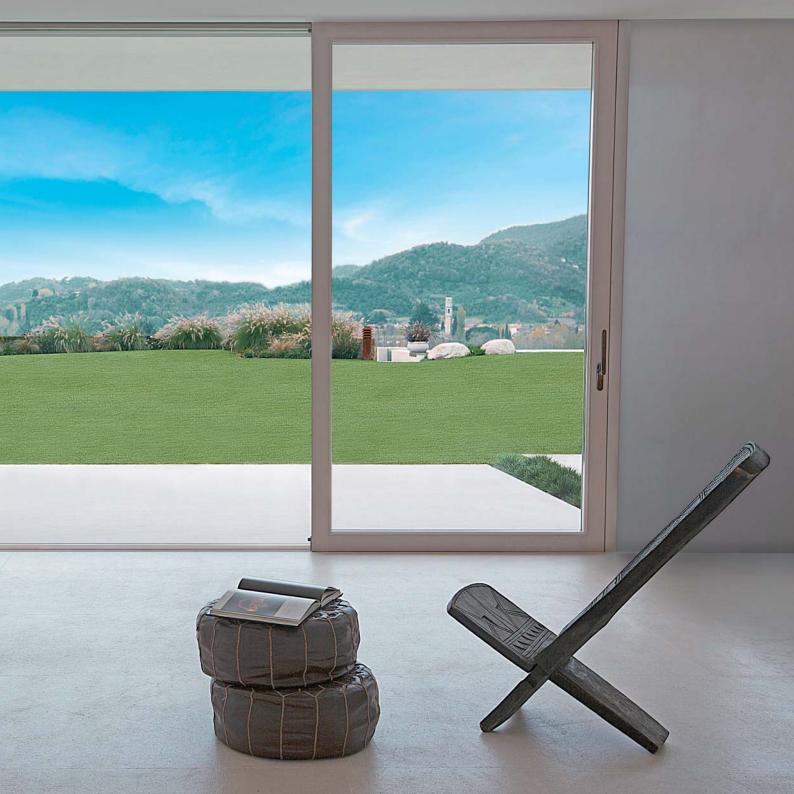

# IMAGO LESS IS MORE

Imago gives to the landscape the main role. Thanks to the minimal design, it extends the space and blends the internal places with the external environment.

It expands the possibilities and the design solutions.

#### Leaving space to the glass: a room without bounds

The lower transom of the fixed sash has been eliminated.

The glass and the external environment become the center of the room.

A thin aluminium profile creates the glass seat.