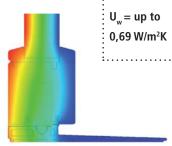

# **PERFORMANCES**

THERMAL INSULATION AND SECURITY

#### A high performance project without limits

A 25 mm maximum thickness threshold at the same level of the floor. The Climatech threshold offers the minimum visual impact and guarantees incredible thermal performances, thanks to the innovative fiberglass reinforced material.

Imago is a barrier against air, water and wind thanks to the accessories range which have been tested in every condition.