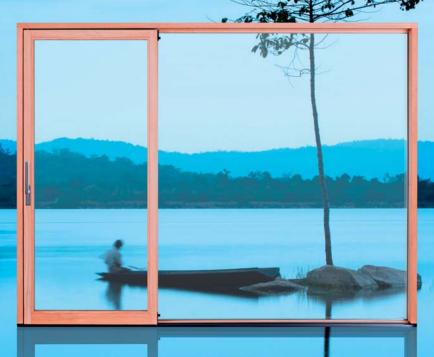

Open, Close, Live

LIVE OUTSIDE THE BOX

IMAGO LESS IS MORE

LESS VISIBLE FRAME, MORE SPACE TO THE IMAGE. WITH THE QUALITY OF THE PERFORMANCES BY AGB.

Imago is the innovative hardware system which allows to realize the Lift&Slide for wood with a frame depth less than 2cm.

# IMAGO LESS IS MORE

Imago gives to the landscape the main role. Thanks to the minimal design, it extends the space and blends the internal places with the external environment.

It expands the possibilities and the design solutions.