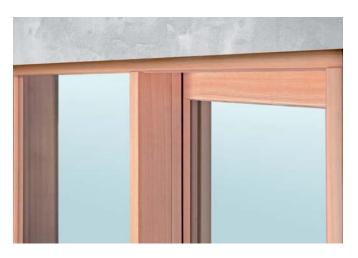

# DESIGN (IN) VISIBLE PROFILE

#### Leaving space to the glass: a room without bounds

The lower transom of the fixed sash has been eliminated.

The glass and the external environment become the center of the room.

A thin aluminium profile creates the glass seat.

#### Wood and image only: the hardware disappears on the frame

The sliding top guide has been inserted into the frame to hide every functional element.

#### A slimmer sash profile

The frame of the sliding sash has been concealed to 74 mm thanks to a reduced backset lock.

## Minimal design, with a technological heart

The thin transom of the frame contains the top sealing profile: no carving is visible.

## Side point system: the essential without bounds

The glass is built into the jamb of the frame. Thanks to an easy and adequate installation, it blends with the wall.