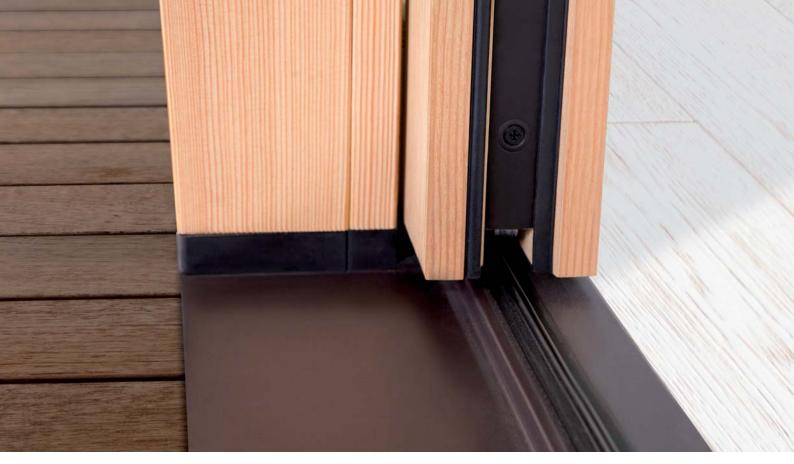

#### A high performance project without limits

A 25 mm maximum thickness threshold at the same level of the floor. The Climatech threshold offers the minimum visual impact and guarantees incredible thermal performances, thanks to the innovative fiberglass reinforced material.

Imago is a barrier against air, water and wind thanks to the accessories range which have been tested in every condition.