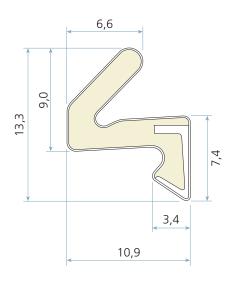

## **Technical specification**

A Seal gap: 4,0 mm minimum to 7,5 mm maximum

B Groove width: 2,7 – 3,0 mm nominalC Minimum groove depth: 6,0 mm

Rebate dimension: 11,0 mm