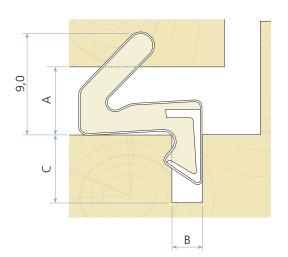

## **Technical specification**

A Seal gap: 4,0 mm minimum to 7,5 mm maximum

B Groove width: 2,7 – 3,0 mm nominalC Minimum groove depth: 6,0 mm

Rebate dimension: 11,0 mm