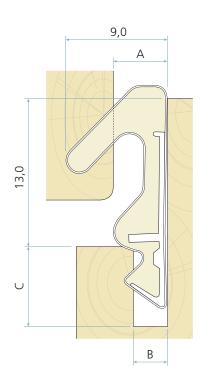

### **Technical specification**

A Seal gap: 3,5 mm minimum to 7,5 mm maximum

B Groove width: 2,7 mm minimum to 3,0 mm maximum

C Minimum groove depth: 7,0 mm

Rebate dimension: 13,0 mm