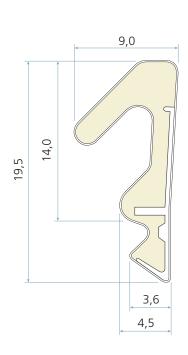

### **Technical specification**

A Seal gap: 3,5 mm minimum to 7,5 mm maximum

B Groove width: 2,7 mm minimum to 3,0 mm maximum

C Minimum groove depth: 7,0 mm

Rebate dimension: 13,0 mm